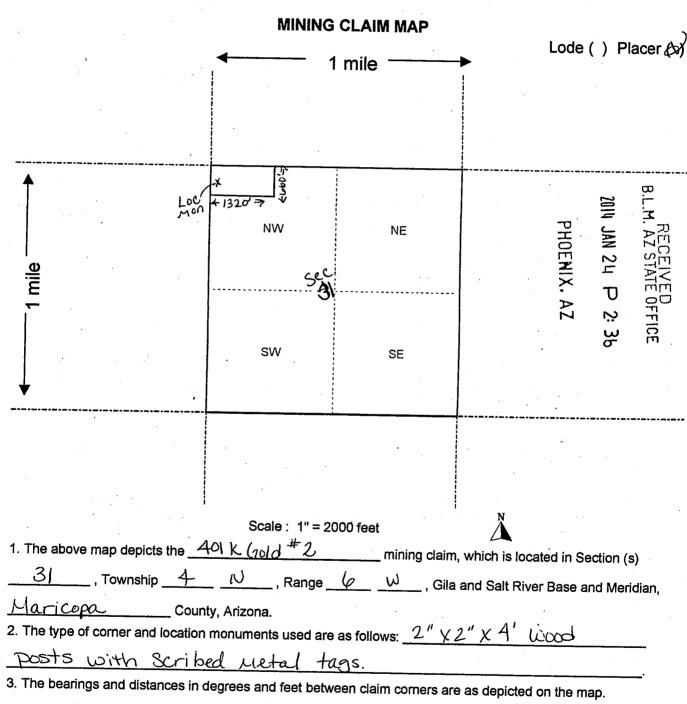

¼ of NW ¼ Section 31, Township 4 N., Range 6W., Gila & Salt River Base and Meridian, Arizona.

The locators of this claim are:

Steve Karolyi
D.B.A MineFinder Gold

MineFinder Gold P.O. Box 74353 Phoenix, Az. 85087

The locality of this claim with reference to some natural object or permanent monument and additional information concerning its locality are as follows;

Beginning at a wood post where a copy of this notice is posted: then 50 feet west to the center of the west end line, then 330 feet north to northwest corner, then 1320 feet east to the northeast corner, then 660 feet south to the southeast corner, then 1320 feet west to the southwest corner, then 330 feet north to the point of beginning.

Dated and posted on the ground this 20<sup>th</sup> day of November, 2013

Locator(s)



Form MCF100a Revised July 2005

This form is available from the Arizona Department of Mines & Mineral Resources and may be reproduced.

#### **Location Notice for Placer Mining Claim**

Notice is hereby given that the undersigned have on this 2<sup>nd</sup> day of January, 2014 located a placer mining claim in Maricopa County, State of Arizona.

The name of this claim is the 401K Gold #3 and is situated in the W  $\frac{1}{2}$  of the SW  $\frac{1}{4}$  of SE  $\frac{1}{4}$  of Section  $\frac{1}{9}$  and the N  $\frac{1}{2}$  of the NW  $\frac{1}{4}$  of the NE  $\frac{1}{4}$  of Section 30, Township 4 N., Range 6W., Gila & Salt River Base and Meridian, Arizona.

| The locators of this claim are: | 70  | 100 | =         |
|---------------------------------|-----|-----|-----------|
| Ste