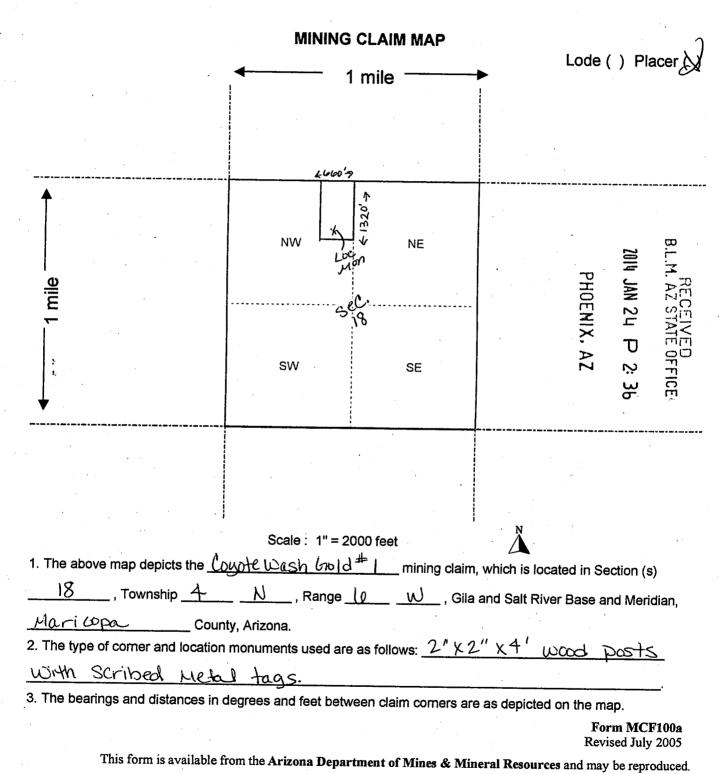

#### **DECISION**

WILLIAM BLEDSOE 25007 W DOVE RIDGE BUCKEYE, AZ 85326-1752 This decision affects those claims shown

in the block below.

AMC426231 401K GOLD #1