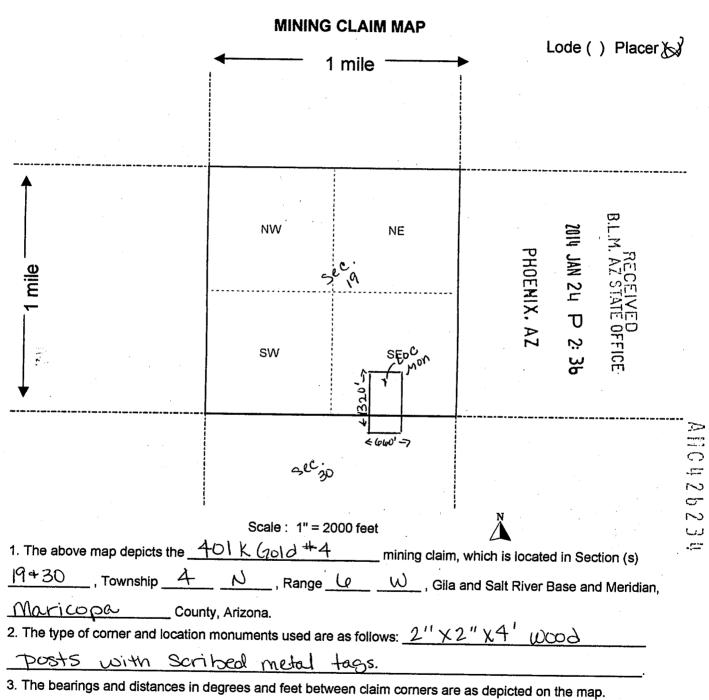

#### **DECISION**

BRUCE NEWKIRK 8550 E LAREDO LN SCOTTSDALE, AZ 85250-6757

This decision affects those claims shown

in the block below.

AMC426234 401K GOLD #4