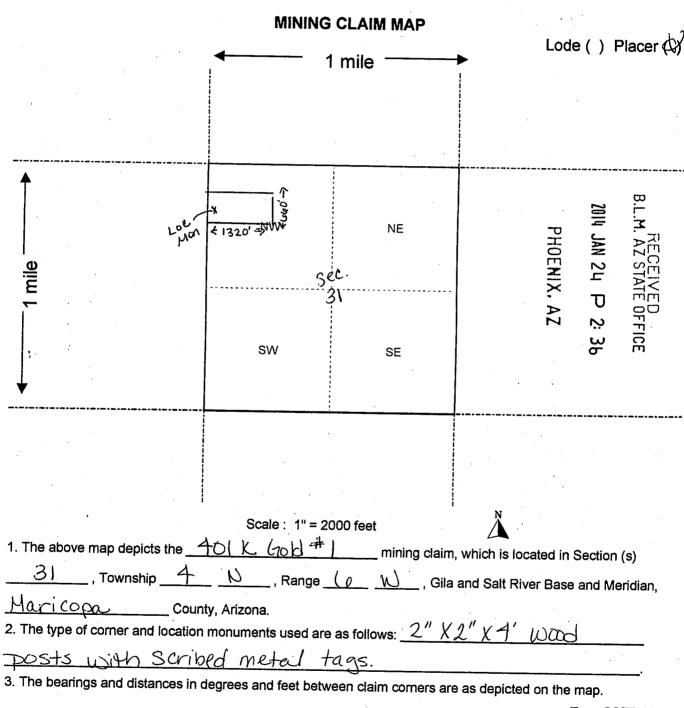

old                        | Þ       | ס      |                 |
| P.O. Box 74353                         | 7       | Ö      | <u> </u>        |
| Phoenix, Az. 85087                     |         | မှ     | E               |

The locality of this claim with reference to some natural object or permanent monument and additional information concerning its locality are as follows;

Beginning at a wood post where a copy of this notice is posted: then 50 feet west to the center of the west end line, then 330 feet north to northwest corner, then 1320 feet east to the northeast corner, then 660 feet south to the southeast corner, then 1320 feet west to the southwest corner, then 330 feet north to the point of beginning.

Dated and posted on the ground this 20th day of November, 2013

Locator(s)



Form MCF100a Revised July 2005

#### **Location Notice for Placer Mining Claim**

Notice is hereby given that the undersigned have on this 20<sup>th</sup> day of November, 2013 located a placer mining claim in Maricopa County, State of Arizona.

The name of this claim is the **401K Gold #2** and is situated in the N ½ of the NW ¼ of NW ¼ Section 31, Township 4 N., Range 6W., Gila & Salt River Base and Meridian, Arizona.

The locators of this claim are:

Steve Karolyi
D.B.A MineFinder Gold

MineFinder Gold P.O. Box 74353 Phoenix, Az. 85087

The locality of this claim with reference to some natural object or permanent monument and additional information concerning its locality are as follows;

Beginning at a wood post where a copy of this notice is posted: then 50 feet west to the center o