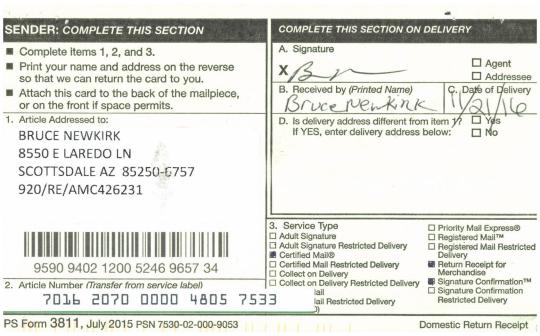

### BUREAU OF LAND MANAGEMENT

In Reply Refer To: 3800 (9200) RE AMC426231

CERTIFIED MAIL - RETURN RECEIPT REQUESTED No. 7016 2070 0000 4805 7533

#### **DECISION**

BRUCE NEWKIRK 8550 E LAREDO LN SCOTTSDALE, AZ 85250-6757

This decision affects those claims shown

in the block below.

AMC426234 401K GOLD #4